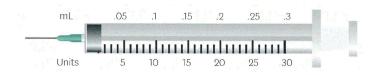

## How to Measure an Accurate Dose Using an Insulin Syringe

Insulin syringes can be adjusted by either "units" or "mL." Please be sure to closely follow the conversion guidelines below to ensure proper dosage.

## MEASUREMENT CONVERSIONS

- 5 units = 0.05 mL
- 10 units = 0.1 mL
- 15 units = 0.15 mL

- 20 units = 0.2 mL
- 25 units = 0.25 mL
- 30 units = 0.3 mL

If you have any questions or need assistance, please give us a call. Our highly trained staff are available Monday through Friday 8 am to 5:30 pm and Saturday 9:00 to Noon EST.